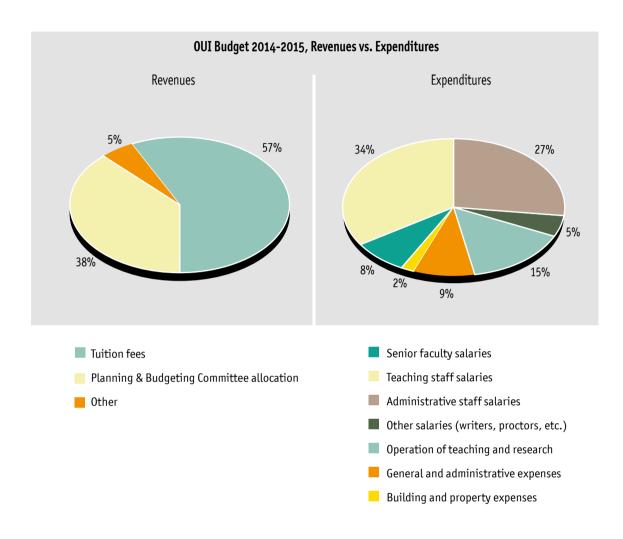

## University Budget for 2015-2016 (in K-NIS)\*

|                                                 | 2014-2015 | 2015-2016 |
|-------------------------------------------------|-----------|-----------|
| Revenues                                        |           |           |
| Planning & Budgeting Committee allocation       | 205,234   | 208,682   |
| Tuition                                         | 314,255   | 297,360   |
| Miscellaneous (sales of books, financing, etc.) | 12,212    | 14,674    |
| Transfers to the multi-year plan                | 15,668    | 20,676    |
| Total Revenues                                  | 547,369   | 541,392   |
|                                                 |           |           |
| Expenditures                                    |           |           |
| Salary Expenditures                             |           |           |
| Senior faculty                                  | 41,308    | 42,535    |
| Teaching staff                                  | 188,179   | 185,911   |
| Administrative staff                            | 147,776   | 152,846   |
| Other salaries (writers, proctors, etc.)        | 27,532    | 31,313    |
| Total Salary Expenditures                       | 405,395   | 412,605   |
|                                                 |           |           |
| Other Expenditures                              |           |           |
| Operating, teaching & research expenditures     | 80,986    | 77,971    |
| General & administrative expenditures           | 49,938    | 35,906    |
| Building & property expenditures                | 12,949    | 16,114    |
| Total Other Expenditures                        | 142,873   | 129,991   |
|                                                 |           |           |
| Continuing Studies (Ma'aleh)                    |           |           |
| Revenues                                        | 57,593    | 52,040    |
| Expenditures                                    | 56,694    | 51,336    |
|                                                 |           |           |
| Total University Revenues                       | 604,962   | 593,432   |
|                                                 |           |           |
| Total University Expenditures                   | 604,962   | 593,932   |
|                                                 |           |           |