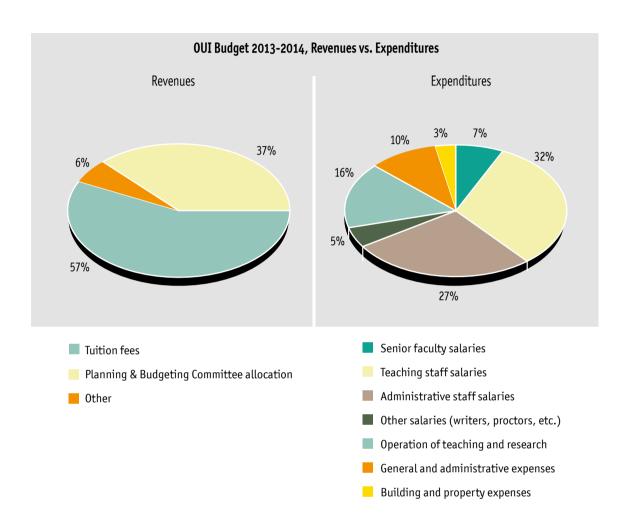

| 57,593                                                                                     |
| 59,559                                            | 56,694                                                                                     |
| 593,479                                           | 605,962                                                                                    |
| 593,479                                           | 605,962                                                                                    |
|                                                   | 37,959<br>172,420<br>142,698<br>24,134<br>377,212<br>86,806<br>55,356<br>14,547<br>156,708 |

 $<sup>^{\</sup>star}$   $\;$  The budget includes goals approved in the multi-year plan.