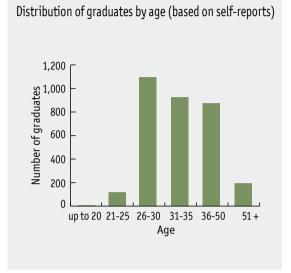

\* The table does not present a breakdown of general degrees with specific emphases or single-disciplinary degrees with a division of studies in another field.

Mean: 34.7; SD: 8.1; Median: 32