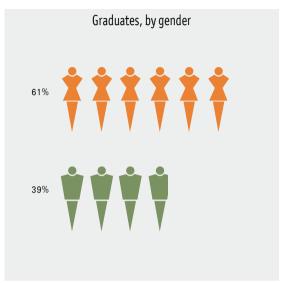

lications                                                     | 1         |
| Computer Science and Life Sciences                                                              | 2         |
| Industrial Engineering and Management                                                           | 54        |
| Total degrees in Sciences and Engineering                                                       | 211       |
| Undefined                                                                                       | 5         |
| Total                                                                                           | 3.230     |

\* The table does not present a breakdown of general degrees with specific emphases or single-disciplinary degrees with a division of studies in another field.





Mean: 34.7; SD: 8.1; Median: 32