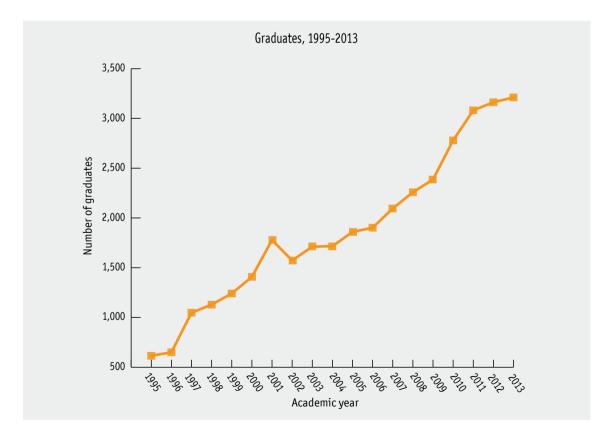

| Discipline *                                                                                    | Graduates |
|-------------------------------------------------------------------------------------------------|-----------|
| Sociology and Computer Science – Systems and Applications                                       | 1         |
| Political Science and International Relations                                                   | 1         |
| Political Science & International Relations and<br>History                                      | 1         |
| Political Science & International Relations and<br>Education (Curriculum & Instruction Studies) | 1         |
| Political Science & International Relations and<br>Communication                                | 9         |
| Political Science & International Relations and Sociology                                       | 5         |
| Communication and Education (Curriculum and Instruction Studies)                                | 1         |
| Communication and Sociology                                                                     | 5         |
| Total degrees in Social Sciences                                                                | 2,792     |
|                                                                                                 |           |
| Sciences                                                                                        | 46        |
| Natural Sciences                                                                                | 17        |
| Chemistry and Life Sciences                                                                     | 3         |
| Life Sciences                                                                                   | 22        |
| Life Sciences and Management                                                                    | 2         |
| Mathematics                                                                                     | 5         |
| Mathematics and Physics                                                                         | 1         |
| Mathematics and Computer Science (BSc)                                                          | 6         |
| Computer Science (BSc)                                                                          | 41        |
| Computer Science                                                                                | 11        |
| Computer Science – Systems and Applications                                                     | 1         |
| Computer Science and Life Sciences                                                              | 2         |
| Industrial Engineering and Management                                                           | 54        |
| Total degrees in Sciences and Engineering                                                       | 211       |
| Undefined                                                                                       | 5         |
| Total                                                                                           | 3.230     |