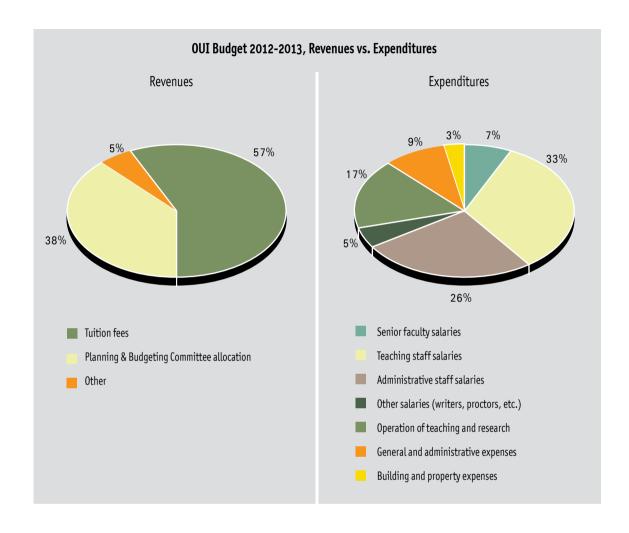

|
| 56,405             | 60,272                                                                                     |
| 56,271             | 59,559                                                                                     |
|                    |                                                                                            |
| 556,407            | 593,479                                                                                    |
| 556,407            | 593,479                                                                                    |
|                    | 34,811<br>163,593<br>132,764<br>24,969<br>356,137<br>85,121<br>44,395<br>14,483<br>143,999 |

<sup>\*</sup> The budget includes goals approved in the multi-year plan.