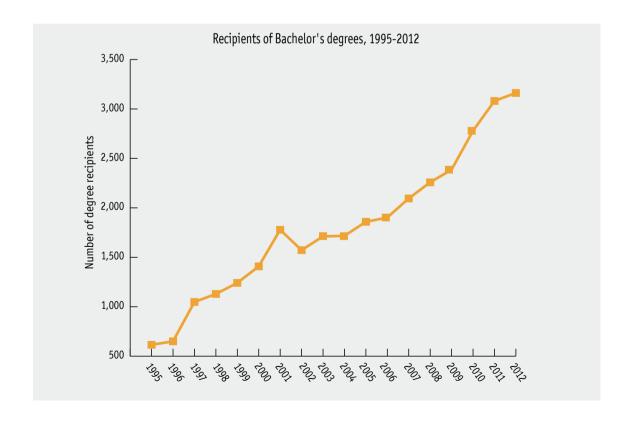

| 4         |
| Mathematics                                 | 6         |
| Computer Science (BSc)                      | 40        |
| Computer Science                            | 37        |
| Computer Science – Systems and Applications | 2         |
| Mathematics and Computer Science (BSc)      | 8         |
| Industrial Engineering and Management       | 34        |
| Total degrees in Sciences and Engineering   | 216       |
| Without declaring a degree                  | 3         |
| Total                                       | 3,162     |

The table does not present a breakdown of general degrees with specific emphases or single-disciplinary degrees with a division of studies in another field. Dual-discipline degrees are listed once, according to the first field.