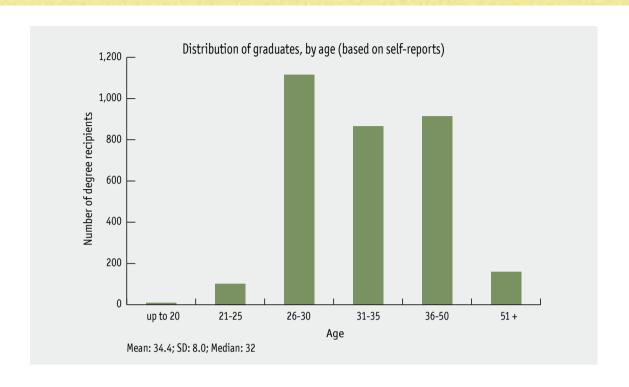

| 4         |
| Mathematics                                 | 6         |
| Computer Science (BSc)                      | 40        |
| Computer Science                            | 37        |
| Computer Science – Systems and Applications | 2         |
| Mathematics and Computer Science (BSc)      | 8         |
| Industrial Engineering and Management       | 34        |
| Total degrees in Sciences and Engineering   | 216       |
| Without declaring a degree                  | 3         |
| Total                                       | 3,162     |

The table does not present a breakdown of general degrees with specific emphases or single-disciplinary degrees with a division of studies in another field. Dual-discipline degrees are listed once, according to the first field.