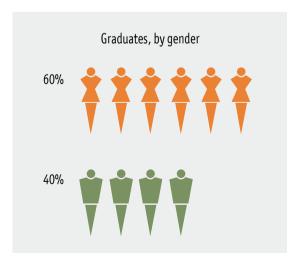

| 4         |
| Mathematics                                 | 6         |
| Computer Science (BSc)                      | 40        |
| Computer Science                            | 37        |
| Computer Science – Systems and Applications | 2         |
| Mathematics and Computer Science (BSc)      | 8         |
| Industrial Engineering and Management       | 34        |
| Total degrees in Sciences and Engineering   | 216       |
| Without declaring a degree                  | 3         |
| Total                                       | 3,162     |

The table does not present a breakdown of general degrees with specific emphases or single-disciplinary degrees with a division of studies in another field. Dual-discipline degrees are listed once, according to the first field.