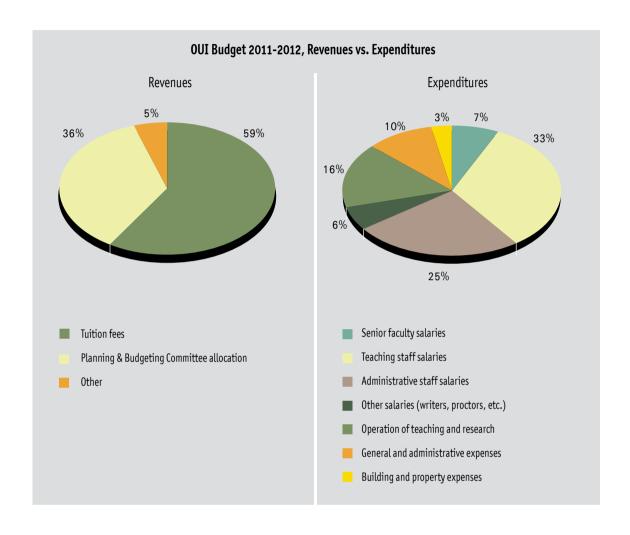

## University Budget for 2012-2013 (in K-NIS)\*

| merority budget for Lozz Lozo (min hab)         | 2011-2012 | 2012-2013 |
|-------------------------------------------------|-----------|-----------|
| Revenues                                        |           |           |
| Planning & Budgeting Committee allocation       | 174,229   | 190,284   |
| Tuition                                         | 282,934   | 286,563   |
| Miscellaneous (sales of books, financing, etc.) | 9,879     | 15,362    |
| Transfers to the multi-year plan                | 15,253    | 7,793     |
| Total Revenues                                  | 482,295   | 500,002   |
| Expenditures                                    |           |           |
| •                                               |           |           |
| Salary Expenditures Senior faculty              | 32,379    | 34,811    |
| Teaching staff                                  | 159,547   | 163,593   |
| Administrative staff                            | 123,547   | 132,764   |
| Other salaries (writers, proctors, etc.)        | 29,278    | 24,969    |
| ·                                               |           |           |
| Total Salary Expenditures                       | 344,751   | 356,137   |
| Other Expenditures                              |           |           |
| Operating, teaching & research expenditures     | 78,267    | 85,121    |
| General & administrative expenditures           | 46,901    | 44,395    |
| Building & property expenditures                | 13,683    | 14,483    |
| Total Other Expenditures                        | 138,851   | 143,999   |
| Continuing Studies (Ma'aleh)                    |           |           |
| Revenues                                        | 65,057    | 56,405    |
| Expenditures                                    | 63,750    | 56,271    |
| Experience                                      | 03,130    | JUILIT    |
| Total University Revenues                       | 547,352   | 556,407   |
| **************************************          |           |           |
| Total University Expenditures                   | 547,352   | 556,407   |